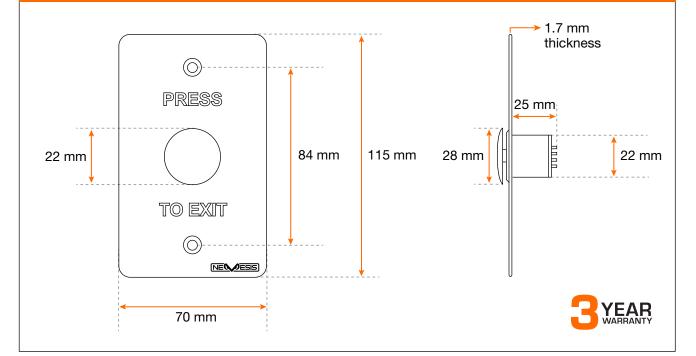

## **PRODUCT DIMENSIONS:**

Order Part Number: EVAQEX30M-MUGRN/SS V1.0 SEP 2023

Available through **RIVALSP.COM.AU**

## **SPECIFICATIONS:**

Panel: Stainless steel, 304 grade, 1.7mm thick, laser etched text Dimensions: 115H x 70W x 37D (mm) Button Colour: Green Output Contact: 1x NO & 1x NC Mechanical Life: 500,000 Operations Ingress Rating: IP65 Contact Rating: 12-24V DC / 0.5A Operating Temperature: -20°C to +70°C **Operating Humidity:** 0-95% (relative humidity) **Weight:** 145 g Fixing Method: 2x3mm stainless steel screws (included) Mount Style: Flush - fits Australian wall boxes