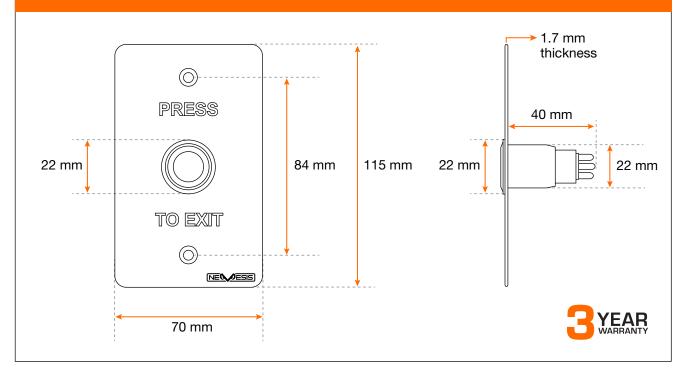

## **PRODUCT DIMENSIONS:**

## **SPECIFICATIONS:**

Panel: Stainless steel, 304 grade, 1.7mm thick, laser etched text

**Dimensions:** 115H x 70W x 40D (mm) Button: Stainless steel, illuminated Output Contact: 1x NO & 1x NC Mechanical Life: 500,000 Operations