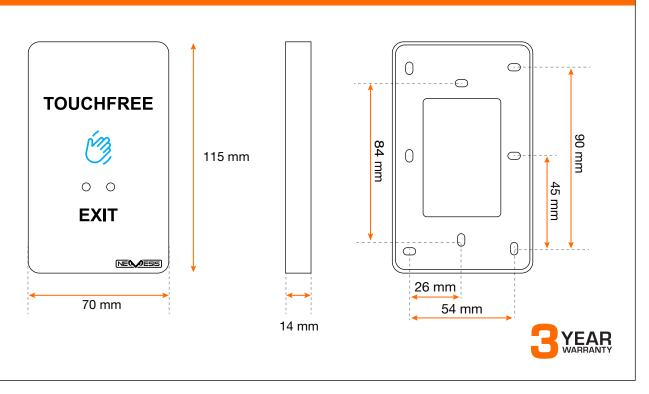

## **PRODUCT DIMENSIONS:**

## **SPECIFICATIONS:**

Panel: ABS plastic, 14mm thickness **Dimensions:** 115H x 70W x 14D (mm)

**LED Actuator:** Blue LED (standby), Green LED (active)

Actuating Distance: 5-20 cm (adjustable)

Output Contact: NO/NC/COM

Weight: 940 g

Fixing Method: 2 x 3 mm stainless steel screws (included)

Mount Style: surface - fits Australian wall boxes