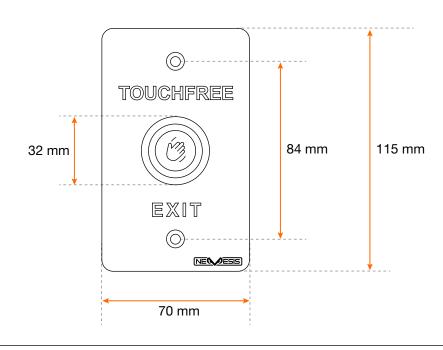

## **SPECIFICATIONS:**

Panel: Stainless steel, 304 grade, 1.7mm thick, laser etched text

Dimensions: 115H x 70W x 30D (mm)

LED Actuator: Blue LED (standby), Green LED (active)

**Actuating Distance:** 5-20 cm (adjustable)

## **PRODUCT DIMENSIONS:**

Order Part Number: EVAQEX00M-TFSIL/SS V1.0 SEP 2023