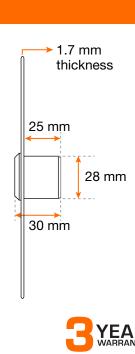

## **SPECIFICATIONS:**

Panel: Stainless steel, 304 grade, 1.7mm thick, laser etched text

Dimensions: 115H x 70W x 30D (mm)

LED Actuator: Blue LED (standby), Green LED (active)

**Actuating Distance:** 5-20 cm (adjustable)

Weight: 180 g

**Fixing Method:** 2x3mm stainless steel screws (included)

Mount Style: Flush - fits Australian wall boxes