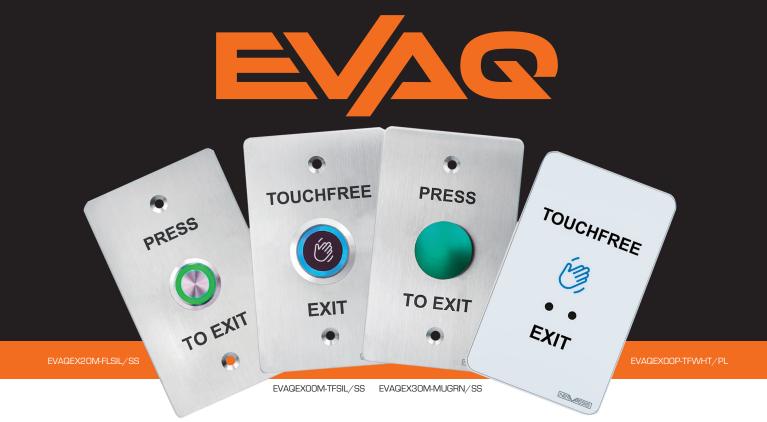

## NAMING CONVENTION

## **EVAQEX30M-MUGRN/SS**

Series **EVAQ**  Туре EX

**EX** Exit **DU** Duress Size

30

00 Touchfree **20** 15-24mm

**30** 25-34mm **40** 35-44mm Material M

M Metal Plastic Shape MU

**TF** Touchfree **MU** Mushroom

**FL** Flat

Colour **GRN** 

SIL Silver **GRN** Green

WHT White

Plate SS

SS Stainless Steel

**PL** Plastic

\*EVAQEX00P-TFWHT/PL is ABS & screen print text