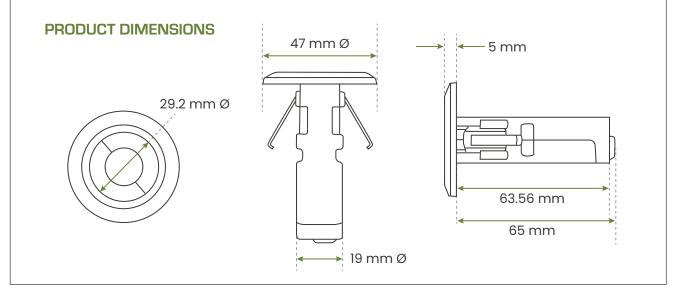

### **TECHNICAL PARAMETERS**

**Operating voltage:** DC 12-24V ±10% **Operating current:** 12mA (DC 12V power) **Standby current:** 6mA (DC 12V power) **Operating temperature:** -20°C ~ +60°C **Max detection range:** 2.8 M x 1.0 M **Min detection movement speed:** 0.1 M/S **Max installation height:** 3.5 M **Dimensions:** 70 mm(L), 47 mm Ø