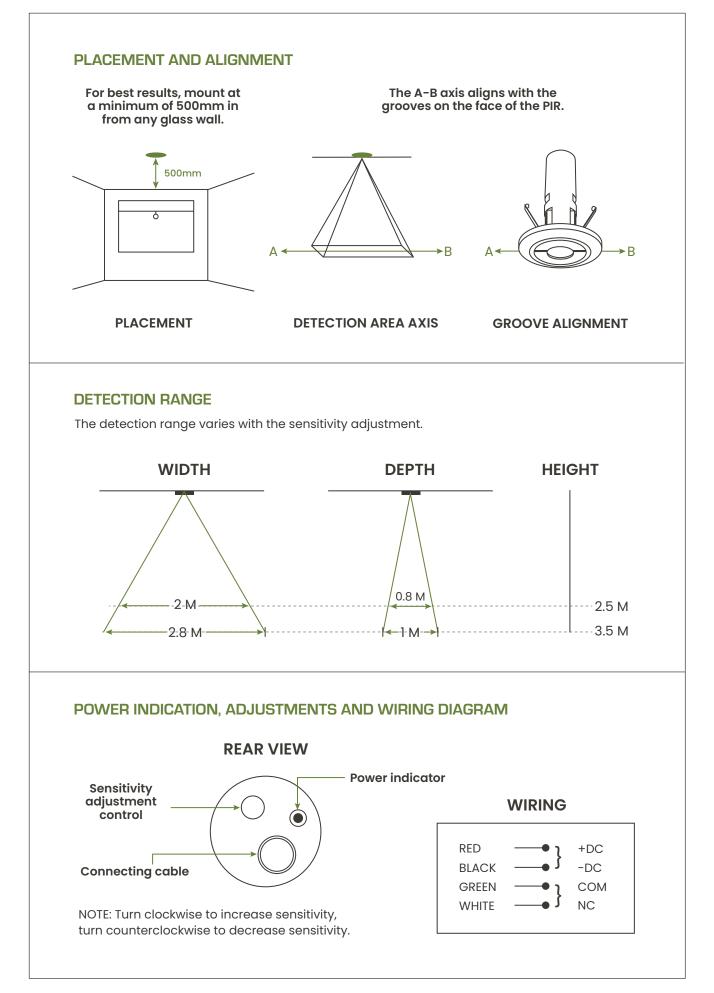

### **APPLICATION**

High performance with an inconspicuous installation, this product is able to be ceiling or wall mounted allowing you to seamlessly integrate it into a number of applications within any security system. Utilised for presence detection, intrusion and/or access control or relay inputs/outputs, the CAMO sensor is virtually unnoticeable.

### **TECHNICAL PARAMETERS**

**Operating voltage:** DC 12-24V ±10% **Operating current:** 12mA (DC 12V power) **Standby current:** 6mA (DC 12V power) **Operating temperature:** -20°C ~ +60°C **Max detection range:** 2.8 M x 1.0 M **Min detection movement speed:** 0.1 M/S **Max installation height:** 3.5 M **Dimensions:** 70 mm(L), 47 mm Ø